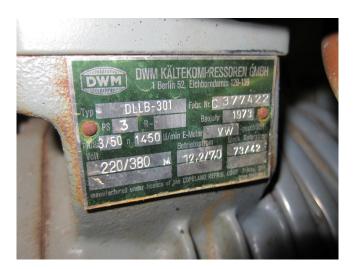

# **Specifications**

| Brand                    | DWM                  |
|--------------------------|----------------------|
| Туре                     | DLLB-301-EWL         |
| Refrigerant              | Freon                |
| kW at -20°C/+40°C        | 6,6                  |
| kW at -30°C/+40°C        | 3,8                  |
| On steel base frame      | ✓                    |
| Pressure safety switches | ✓                    |
| Hp/Lp/Op                 |                      |
| Liquid receiver          | /                    |
| Liquid line filter drier | /                    |
| Sight Glass              | /                    |
| Remarks                  | R404a - R22 or other |
|                          | freon types          |
| Sizes                    | 1100x350x650 mm      |
|                          | (LxWxH)              |
| Stock                    | 1                    |

#### **Used DWM DLLB-301-EWL**

Used DWM DLLB-301-EWL freon compressor, complete with pressure safety switches, liquid receiver, liquid line filter drier and sight glass. This unit has a cooling capacity of 6,6 kW at -20°C/+40°C.