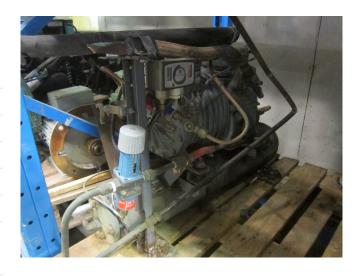

#### **Used DWM DLLB-301-EWL**

Used DWM DLLB-301-EWL freon compressor, complete with pressure safety switches, liquid receiver, liquid line filter drier and sight glass. This unit has a cooling capacity of 6,6 kW at -20°C/+40°C.