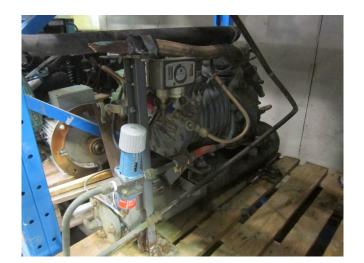

#### **Used DWM DLLB-301-EWL**

Used DWM DLLB-301-EWL freon compressor, complete with pressure safety switches, liquid receiver, liquid line filter drier and sight glass. This unit has a cooling capacity of 6,6 kW at -20°C/+40°C.